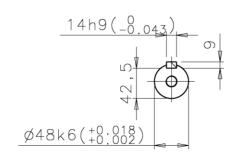

Additional information:

| Dimension Print |                                 | Motor Type:<br>M3KP/HP/GP (H) 180ML_2-12 V5 |              |            |            | Document No:<br>3GZF500118-39 B<br>13 KP 180 A |     |
|-----------------|---------------------------------|---------------------------------------------|--------------|------------|------------|------------------------------------------------|-----|
| Description:    | n: STANDARD SQUIRREL CAGE MOTOR |                                             |              |            |            |                                                |     |
| Unit:           | Motors and Generators           |                                             | Issued by:   | E.Kuntola  | Replaces:  | Replaces:                                      |     |
| Date:           | 07.02.2012                      |                                             | Approved by: | J-P.Alanen | Replaced t | Replaced by:                                   |     |
| ABB Ov          |                                 |                                             | ence:        |            |            |                                                | ABB |