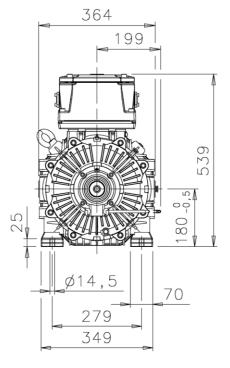

Additional information:

| Dimension Print |                                 | Motor Type:<br>M3KP/HP/GP (H) 180ML_2-12 V5 |              |            |            | Document No:<br>3GZF500118-39 B<br>13 KP 180 A |     |
|-----------------|---------------------------------|---------------------------------------------|--------------|------------|------------|------------------------------------------------|-----|
| Description:    | n: STANDARD SQUIRREL CAGE MOTOR |                                             |              |            |            |                                                |     |
| Unit:           | Motors and Generators           |                                             | Issued by:   | E.Kuntola  | Replaces:  | Replaces:                                      |     |
| Date:           | 07.02.2012                      |                                             | Approved by: | J-P.Alanen | Replaced t | Replaced by:                                   |     |
| ABB Ov          |                                 |                                             | ence:        |            |            |                                                | ABB |