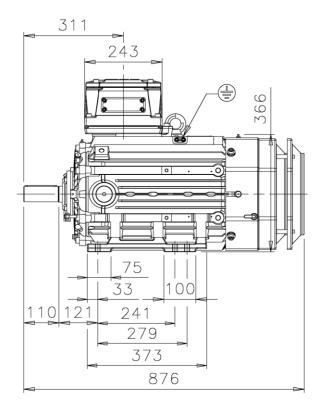

Additional information:

| Dimension Print |                                 | Motor Type:<br>M3KP/HP/GP (H) 180ML_2-12 V5 |              |            |            | Document No:<br>3GZF500118-39 B<br>13 KP 180 A |     |
|-----------------|---------------------------------|---------------------------------------------|--------------|------------|------------|------------------------------------------------|-----|
| Description:    | n: STANDARD SQUIRREL CAGE MOTOR |                                             |              |            |            |                                                |     |
| Unit:           | Motors and Generators           |                                             | Issued by:   | E.Kuntola  | Replaces:  | Replaces:                                      |     |
| Date:           | 07.02.2012                      |                                             | Approved by: | J-P.Alanen | Replaced t | Replaced by:                                   |     |
| ABB Ov          |                                 |                                             | ence:        |            |            |                                                | ABB |