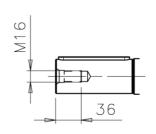

Additional information:

| Dimension Print |                                 | Motor Type:<br>M3KP/HP/GP (H) 180ML_2-12 V5 |              |            |            | Document No:<br>3GZF500118-39 B<br>13 KP 180 A |     |
|-----------------|---------------------------------|---------------------------------------------|--------------|------------|------------|------------------------------------------------|-----|
| Description:    | n: STANDARD SQUIRREL CAGE MOTOR |                                             |              |            |            |                                                |     |
| Unit:           | Motors and Generators           |                                             | Issued by:   | E.Kuntola  | Replaces:  | Replaces:                                      |     |
| Date:           | 07.02.2012                      |                                             | Approved by: | J-P.Alanen | Replaced t | Replaced by:                                   |     |
| ABB Ov          |                                 |                                             | ence:        |            |            |                                                | ABB |