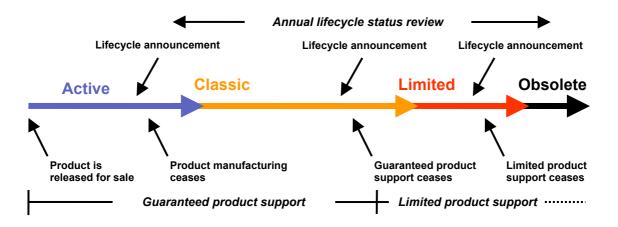

## 1. CURRENT LIFECYCLE STATUS

The DPH... drive product has been in the obsolete phase since the beginning of 2006 according to the ABB lifecycle model outlined below.

### 5. ABB LIFECYCLE MODEL