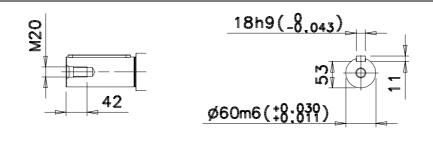

Additional information:

| Dimension Print |                              | Motor Type:<br>M3GP/HP 250 SM_2 V1 |              |           |            | Document No:<br>3GZF500025-42 A<br>13 GP 250 A |     |
|-----------------|------------------------------|------------------------------------|--------------|-----------|------------|------------------------------------------------|-----|
| Description:    | STANDARD SQUIRREL CAGE MOTOR |                                    |              |           |            |                                                |     |
| Unit:           | Electrical Machines, L'      | V Motors                           | Issued by:   | M.Vallius | Replaces:  |                                                |     |
| Date:           | 26.06.2001                   |                                    | Approved by: | K.Edsvik  | Replaced b | Replaced by:                                   |     |
| ,               | АВВ Оу                       | Customer Refere                    | ence:        |           |            |                                                | ABB |