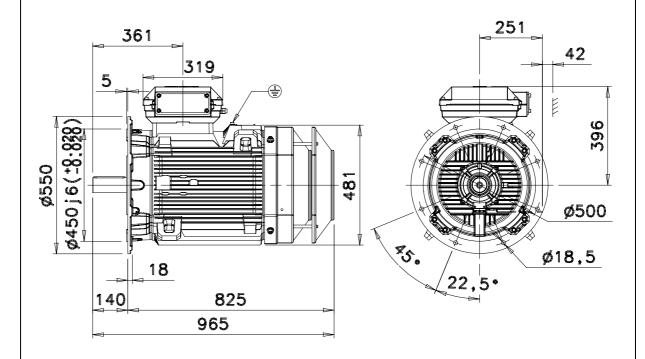

Additional information:

| Dimension Print |                              | Motor Type:<br>M3GP/HP 250 SM_2 V1 |              |           |            | Document No:<br>3GZF500025-42 A<br>13 GP 250 A |     |
|-----------------|------------------------------|------------------------------------|--------------|-----------|------------|------------------------------------------------|-----|
| Description:    | STANDARD SQUIRREL CAGE MOTOR |                                    |              |           |            |                                                |     |
| Unit:           | Electrical Machines, L'      | V Motors                           | Issued by:   | M.Vallius | Replaces:  |                                                |     |
| Date:           | 26.06.2001                   |                                    | Approved by: | K.Edsvik  | Replaced b | Replaced by:                                   |     |
| ,               | АВВ Оу                       | Customer Refere                    | ence:        |           |            |                                                | ABB |