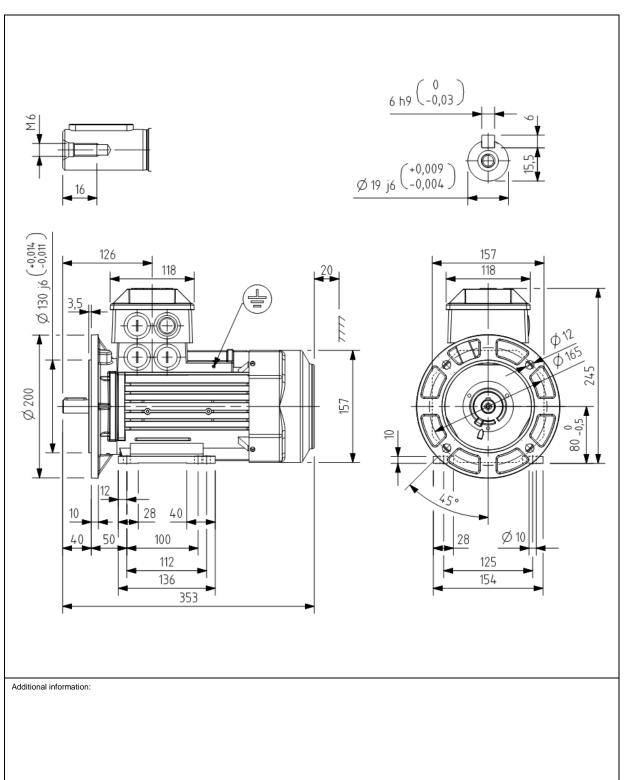

| Dimension Print |                                                                         | Motor Type:<br>M3BP/GP 80ML 2-8 B35, V15, V36, FF165 |              |               |              | Document No:<br>3GZF500008-67 B<br>14 BP 80 A |  |
|-----------------|-------------------------------------------------------------------------|------------------------------------------------------|--------------|---------------|--------------|-----------------------------------------------|--|
| Description:    | IE3 SQUIRREL CAGE MOTOR WITH LONG FRAME AND 4x90° TURNABLE TERMINAL BOX |                                                      |              |               |              |                                               |  |
| Unit:           | Motors and Generators                                                   |                                                      | Issued by:   | R.Kalliokoski | Replaces:    |                                               |  |
| Date:           | 21.08 .2015                                                             |                                                      | Approved by: | B.Lillsjö     | Replaced by: |                                               |  |
| ABB Oy          |                                                                         | ence:                                                |              |               |              | ABB                                           |  |