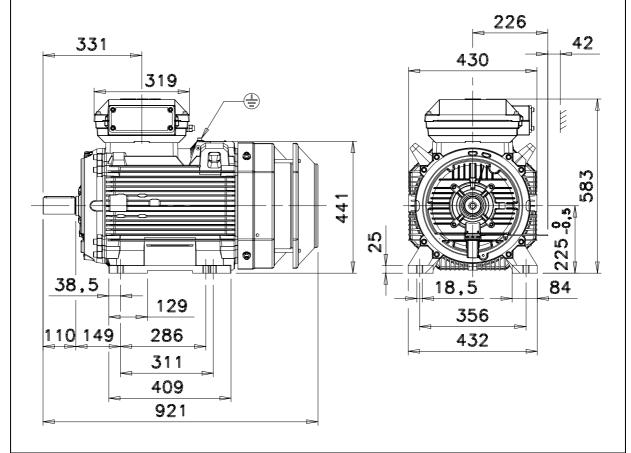

Additional information:

| Dimension Print |                              | Motor Type:<br>M3GP/HP 225SM_2 V5 |              |           | Document No:<br>3GZF500022-42 A<br>13 GP 225 A |              |  |
|-----------------|------------------------------|-----------------------------------|--------------|-----------|------------------------------------------------|--------------|--|
| Description:    | STANDARD SQUIRREL CAGE MOTOR |                                   |              |           |                                                |              |  |
| Unit:           | Electrical Machines, L'      | Issued by:                        | M.Vallius    | Replaces: | Replaces:                                      |              |  |
| Date:           | 18.06.2001                   |                                   | Approved by: | K.Edsvik  | Replaced b                                     | Replaced by: |  |
|                 | АВВ Оу                       | Customer Refer                    | rence:       |           |                                                | ABB          |  |