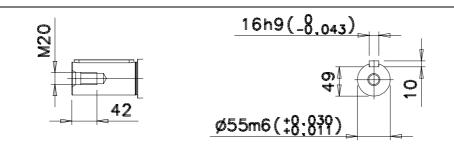

Additional information:

| Dimension Print |                              | Motor Type:<br>M3GP/HP 225SM_2 V5 |              |           | Document No:<br>3GZF500022-42 A<br>13 GP 225 A |              |  |
|-----------------|------------------------------|-----------------------------------|--------------|-----------|------------------------------------------------|--------------|--|
| Description:    | STANDARD SQUIRREL CAGE MOTOR |                                   |              |           |                                                |              |  |
| Unit:           | Electrical Machines, L'      | Issued by:                        | M.Vallius    | Replaces: | Replaces:                                      |              |  |
| Date:           | 18.06.2001                   |                                   | Approved by: | K.Edsvik  | Replaced b                                     | Replaced by: |  |
|                 | АВВ Оу                       | Customer Refer                    | rence:       |           |                                                | ABB          |  |