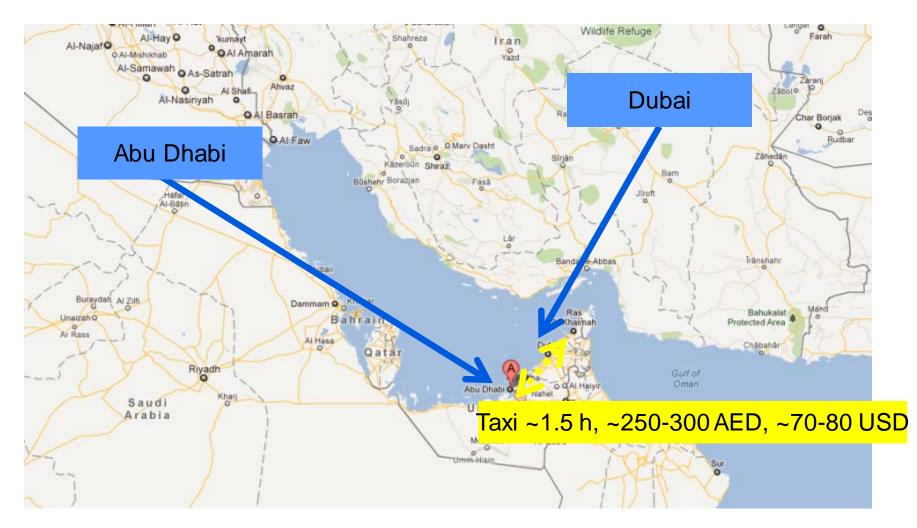

## Fly to Abu Dhabi or Dubai

#### From Dubai & Saadiyat Island

Driving from Dubai, stay on the Abu Dhabi to Dubai Highway. As you approach Abu Dhabi you will come to the beginning of Raha Beach just after the exit for Abu Dhabi Airport. On your right hand side you will see Al Bandar and will pass the exit signs for Al Bandar at Interchange 5. Directly after Al Bandar, take the next exit sign posted 'ALDAR HQ' (Exit 27) and keep in the right hand lane. This will bring you up to Interchange 4. At the end of the Interchange follow the road round to the Left and this brings you on the Boulevard which will take you directly to the entrance of HQ Building. On entry to the Podium, drive straight ahead towards the water feature keeping to the left hand lanes. Directly ahead of you, you will see two car park barriers at the top of the podium and this will provide access to the underground car park.

#### From Abu Dhabi

Shanne

Drivingfrom Abu Dhabi, take either Airport Road (via Maqta Bridge) or Salam Street (via <u>Sheikh Zayed Bridge</u>) and join the Abu Dhabi to Dubai Highway. As you approach Raha Mall on your left hand side, follow the exit sign posted 'Al Raha Beach' (Exit 29) and then sign posted 'ALDAR HQ' keeping in the right hand lane. This will bring you over Interchange 4 and over the Highway. At the end of the Interchange follow the road round to the Left and this brings you on the Boulevard which will take you directly to the entrance of HQ Building. On entry to the Podium, drive straight ahead tow ards the water feature keeping to the left hand lanes. Directly ahead of you, you will see two car park barriers at the top of the podium and this will provide access to the underground car park.