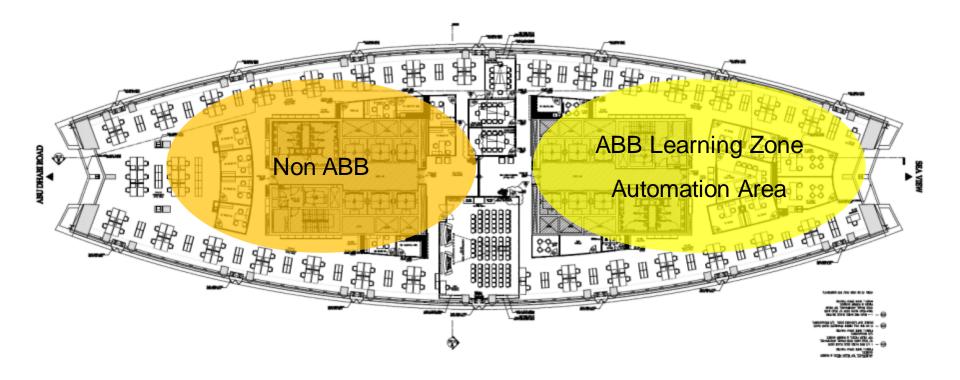

Cash only in taxis
  - Credit cards accepted in Hotels and Restaurants

## Working Days

- Middle East in General
  - Work week from Sunday to Thursday
  - Weekend Friday-Saturday
- Lebanon, Pakistan
  - Work week from Monday to Friday
  - Weekend Saturday-Sunday



#### Taxi from Abu Dhabi Airport

- Since Nov 2013 the airport has introduced taxi vans from the airport
  - Black Mercedes-Benz Vito vans
- Starting fee is 25 AED





#### **General Taxis**

- Taxi number +971 600 535353
- Only Cash
- Taxi to ABB Office
  - Address is Aldar HQ "the round building", Al Raha Beach,
  - From Yas Island about 20-30 AED, 10-15 min
  - From Fairmount about 20-30 AED, 15 min
  - From Airport about 30-40 AED, 15-20 min





New taxi

#### Aldar HQ, 2<sup>nd</sup> Floor ABB Learning Zone and Service





## Lunch Suggestions





# Power and productivity for a better world<sup>™</sup>