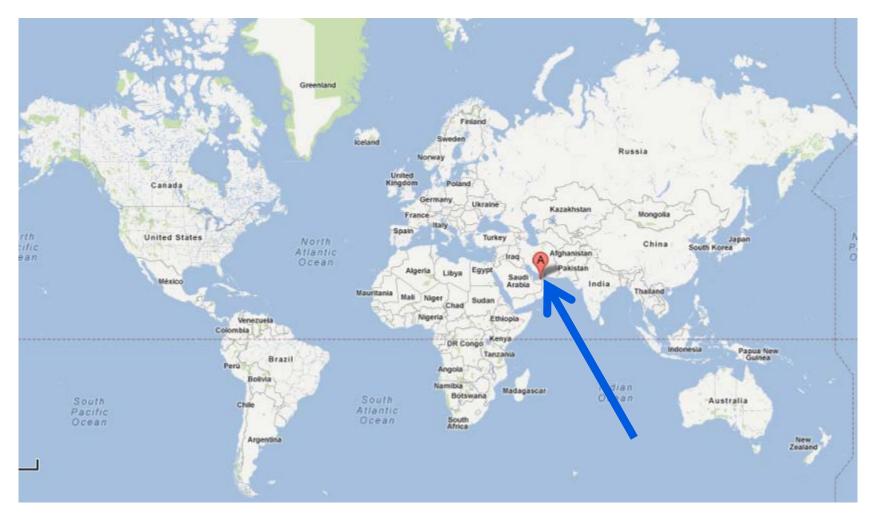

BU Control Technologies, Middle East and Africa, Apr 2014

## BU Control Technologies Visitors Guide - Abu Dhabi Office United Arab Emirates



#### United Arab Emirates, Abu Dhabi





## Fly to Abu Dhabi or Dubai





#### ABB Office in Aldar HQ, Floor 2-4





#### **Overview Map**



ABB

#### From Dubai & Saadiyat Island

Driving from Dubai, stay on the Abu Dhabi to Dubai Highway. As you approach Abu Dhabi you will come to the beginning of Raha Beach just after the exit for Abu Dhabi Airport. On your right hand side you will see Al Bandar and will pass the exit signs for Al Bandar at Interchange 5. Directly after Al Bandar, take the next exit sign posted 'ALDAR HQ' (Exit 27) and keep in the right hand lane. This will bring you up to Interchange 4. At the end of the Interchange follow the road round to the Left and this brings you on the Boulevard which will take you directly to the entrance of HQ Building. On entry to the Podium, drive straight ahead towards the