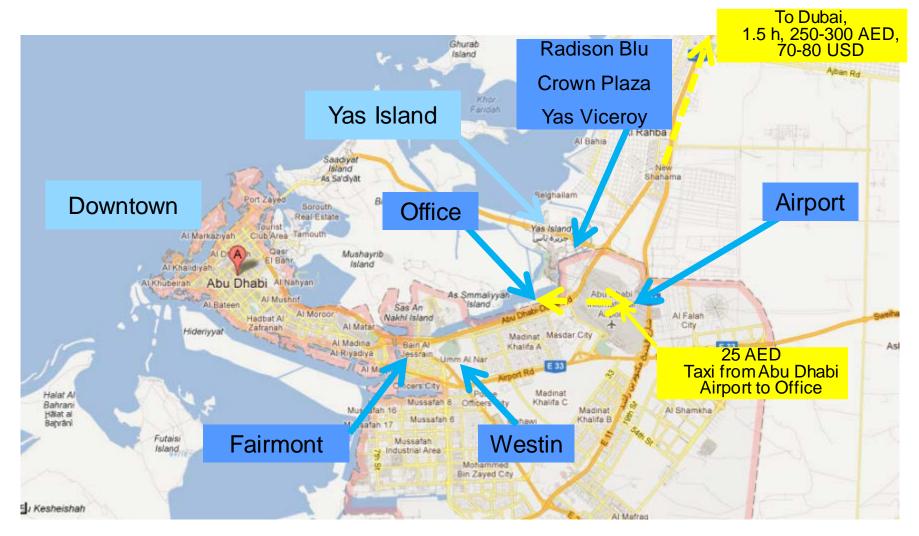

#### Taxi from Abu Dhabi Airport

- Since Nov 2013 the airport has introduced taxi vans from the airport
  - Black Mercedes-Benz Vito vans
- Starting fee is 25 AED

#### **General Taxis**

- Taxi number +971 600 535353
- Only Cash
- Taxi to ABB Office
  - Address is Aldar HQ "the round building", Al Raha Beach,
  - From Yas Island about 20-30 AED, 10-15 min
  - From Fairmount about 20-30 AED, 15 min
  - From Airport about 30-40 AED, 15-20 min