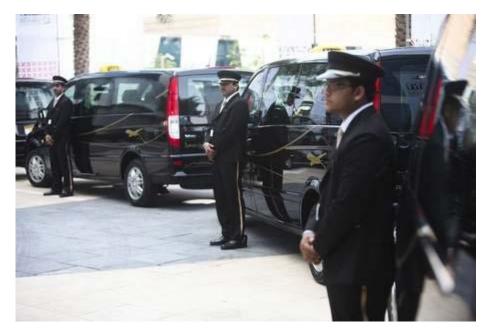

#### Taxi from Abu Dhabi Airport

- Since Nov 2013 the airport has introduced taxi vans from the airport
  - Black Mercedes-Benz Vito vans
- Starting fee is 25 AED