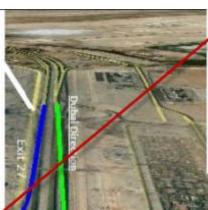

#### From Dubai & Saadiyat Island

Driving from Dubai, stay on the Abu Dhabi to Dubai Highway. As you approach Abu Dhabi you will come to the beginning of Raha Beach just after the exit for Abu Dhabi Airport. On your right hand side you will see Al Bandar and will pass the exit signs for Al Bandar at Interchange 5. Directly after Al Bandar, take the next exit sign posted 'ALDAR HQ' (Exit 27) and keep in the right hand lane. This will bring you up to Interchange 4. At the end of the Interchange follow the road round to the Left and this brings you on the Boulevard which will take you directly to the entrance of HQ Building. On entry to the Podium, drive straight ahead towards the water feature keeping to the left hand lanes. Directly ahead of you, you will see two car park barriers at the top of the podium and this will provide access to the underground car park.