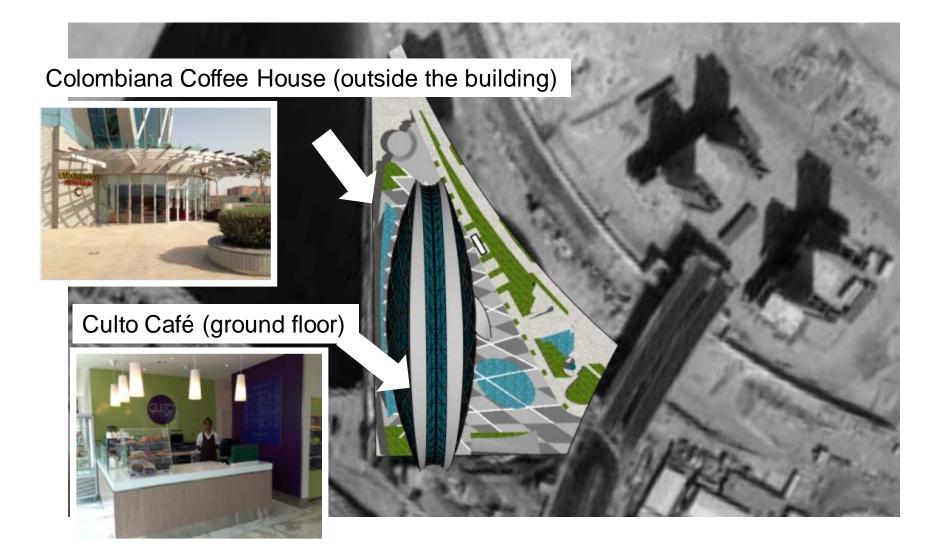

dit cards accepted in Hotels and Restaurants

## Working Days

- Middle East in General
  - Work week from Sunday to Thursday
  - Weekend Friday-Saturday
- Lebanon, Pakistan
  - Work week from Monday to Friday
  - Weekend Saturday-Sunday



#### Taxi from Abu Dhabi Airport

- Since Nov 2013 the airport has introduced taxi vans from the airport
  - Black Mercedes-Benz Vito vans
- Starting fee is 25 AED





#### **General Taxis**

- Taxi number +971 600 535353
- Only Cash
- Taxi to ABB Office
  - Address is Aldar HQ "the round building", Al Raha Beach,
  - From Yas Island about 20-30 AED, 10-15 min
  - From Fairmount about 20-30 AED, 15 min
  - From Airport about 30-40 AED, 15-20 min





New taxi

#### Aldar HQ, 2<sup>nd</sup> Floor ABB Learning Zone and Service





## Lunch Suggestions





# Power and productivity for a better world<sup>™</sup>