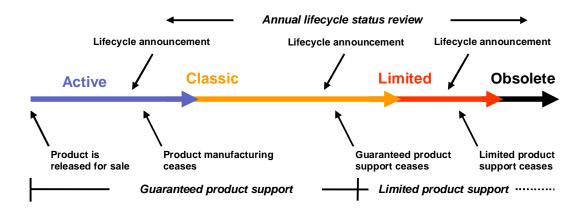

#### 1. CURRENT LIFECYCLE STATUS

The TYRAK LCI drive product type YRTK has moved to the obsolete phase of lifecycle with the beginning of 2013 according to the ABB lifecycle model outlined below.

# 6. ABB LIFECYCLE MODEL