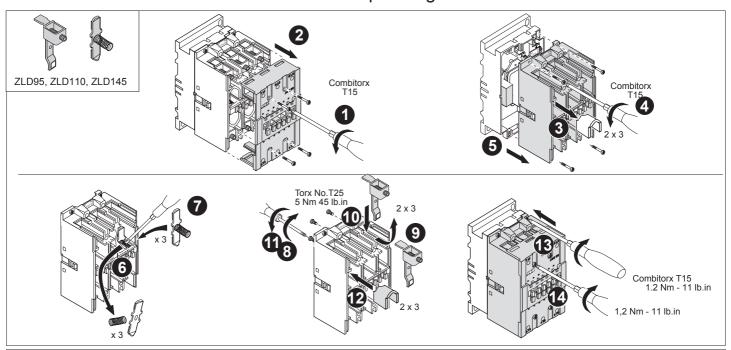

# ZLD95, ZLD110, ZLD145

1SFC101033M0201, ed.B, March 2016

### Contact set

### Operating instructions

Warning! The operation, installation and servicing of this product must be carried out by a qualified electrician, following installation standards and safety regulations.

Before operating the contactor, make sure that the control voltage supply corresponds with the coil marking. Wrong control voltage can damage the coil. Do not touch live parts. Danger!