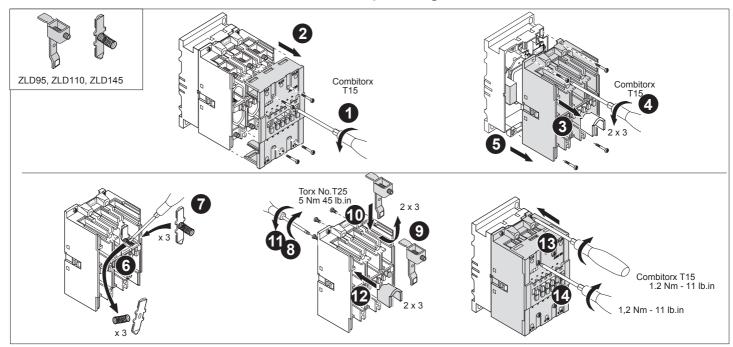

## ZLD95, ZLD110, ZLD145

1SFC101033M0201, ed.B, March 2016

#### Contact set

## Operating instructions

Warning! The operation, installation and servicing of this product must be carried out by a qualified electrician, following installation standards and safety regulations.

Before operating the contactor, make sure that the control voltage supply corresponds with the coil marking. Wrong control voltage can damage the coil. Do not touch live parts. Danger!