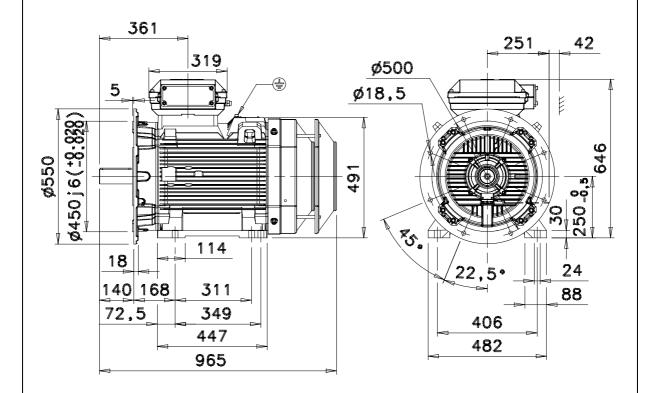

Additional information:

| Dimension Print |                              | Motor Type:<br>M3GP/HP 250SM_2 V15 |              |           | Document No:<br>3GZF500025-44 A<br>13 GP 250 A |                           |  |
|-----------------|------------------------------|------------------------------------|--------------|-----------|------------------------------------------------|---------------------------|--|
| Description:    | STANDARD SQUIRREL CAGE MOTOR |                                    |              |           |                                                |                           |  |
| Unit:           | Electrical Machines, L       | V Motors                           | Issued by:   | M.Vallius | Replaces:                                      | Replaces:<br>Replaced by: |  |
| Date:           | 27.06.2001                   |                                    | Approved by: | K.Edsvik  | Replaced b                                     |                           |  |
|                 | ABB Oy                       | Customer Refe                      | erence:      |           |                                                | ABB                       |  |