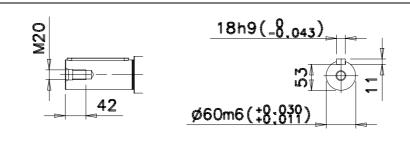

Additional information:

| Dimension Print |                              | Motor Type:<br>M3GP/HP 250SM_2 V15 |              |           | Document No:<br>3GZF500025-44 A<br>13 GP 250 A |                           |  |
|-----------------|------------------------------|------------------------------------|--------------|-----------|------------------------------------------------|---------------------------|--|
| Description:    | STANDARD SQUIRREL CAGE MOTOR |                                    |              |           |                                                |                           |  |
| Unit:           | Electrical Machines, L       | V Motors                           | Issued by:   | M.Vallius | Replaces:                                      | Replaces:<br>Replaced by: |  |
| Date:           | 27.06.2001                   |                                    | Approved by: | K.Edsvik  | Replaced b                                     |                           |  |
|                 | ABB Oy                       | Customer Refe                      | erence:      |           |                                                | ABB                       |  |