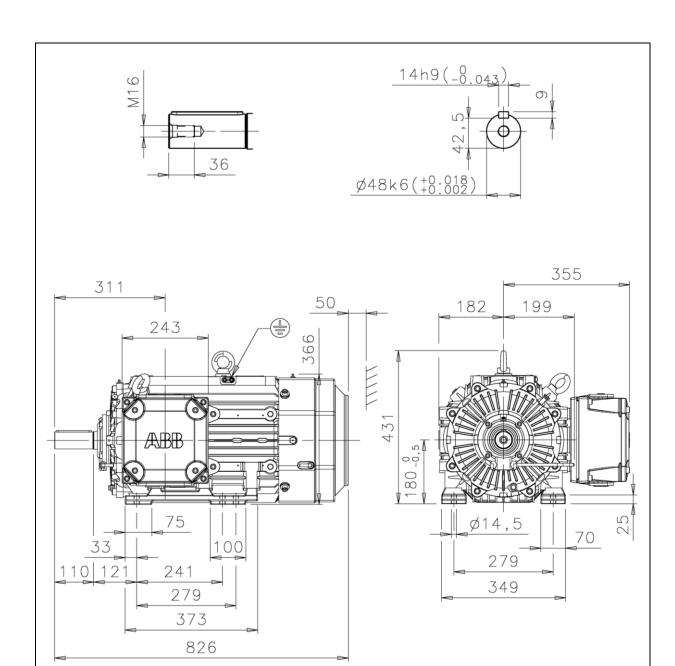

Additional information:

| Dimension Print |                                                | Motor Type:<br>M3JP (H) 180ML_2-12 B3, B6, B7, B8, V6 |              |            |              | Document No:<br>3GZF500218-45 B<br>13 JP 180 A |     |
|-----------------|------------------------------------------------|-------------------------------------------------------|--------------|------------|--------------|------------------------------------------------|-----|
| Description:    | STANDARD SQUIRREL CAGE MOTOR, TERMINAL BOX RHS |                                                       |              |            |              |                                                |     |
| Unit:           | Motors and Generators                          |                                                       | Issued by:   | E.Kuntola  | Replaces:    |                                                |     |
| Date:           | 02.01.2012                                     |                                                       | Approved by: | J-P.Alanen | Replaced by: |                                                |     |
|                 | АВВ Оу                                         | Customer Refere                                       | ence:        |            |              |                                                | ABB |