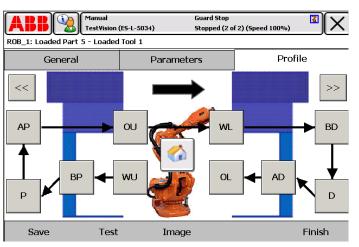

### XL High speed automation StampWare

- StampWare controller software designed to shortens learning and setup time for greater productivity
- Modularized program structure program wizard and graphical production window