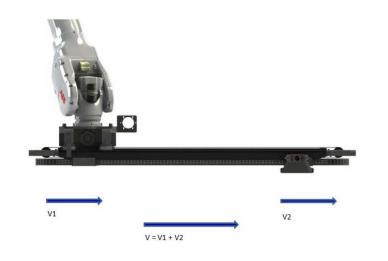

#### IRB 6660 FX Linear 7th axis

- Dual action:
  - The main structure moving respect to 6-axis wrist
  - Carrier (mobile wagon), with tool attachment, moving along the main structure
- Minimized height (H=130)