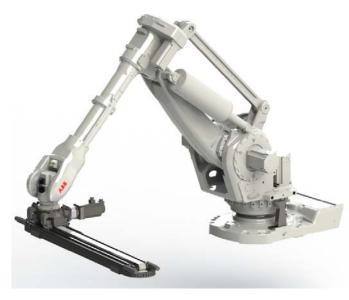

### IRB 6660 FX Fastest medium size parts solution

Handling capacity: 50 Kg

Reach: 3.10+1.40 m.

- IRB 6660FX complements ABB's fast parts transfer IRB 7600FX
- Integration of the dual action linear 7th axis to IRB 6660, allows transfer of parts along a linear path,
- Eliminates vibration created by conventional 6-axis robot's 180° rotation of part
- Its dynamic model coordinates all seven axes ensuring optimum speed, accuracy and lifetime.