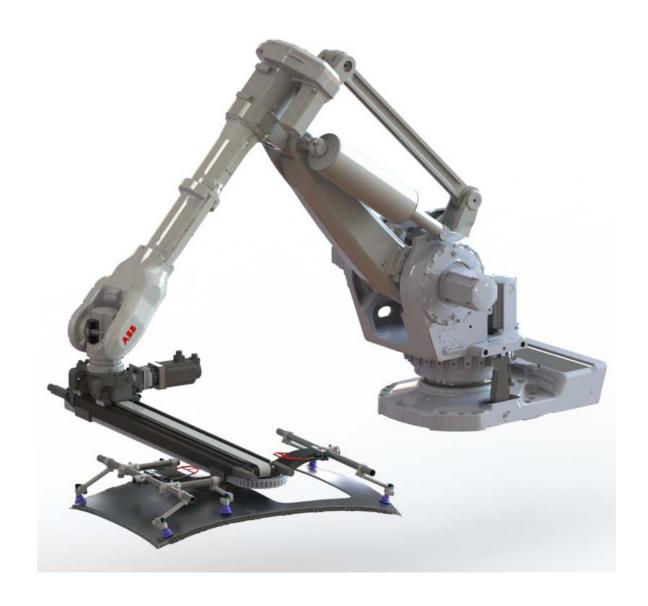

### IRB 6660 FX Optimized Carbon Fiber tooling design

#### Benefits:

- Optimum stiffness/weight ratio
- Optimized shape design: reduced tooling height to minimize press occupation
- Unified tooling for 6 and 7 axis robots
- Ergonomic since tooling to be changed is smaller
- Fewer components
- Requires less room for storage

The carbon fiber tooling increases output thanks to its shape design which has been optimized for tool height.

As a result it can be placed into the die at lower press opening