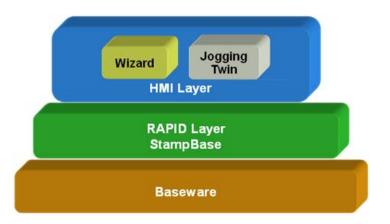

### XL High speed automation StampWare

- StampWare controller software designed to shortens learning and setup time for greater productivity
- Modularized program structure program wizard and graphical production window