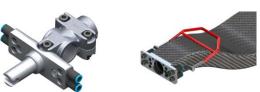

### IRB 6660 FX Optimized Carbon Fiber tooling design

#### Benefits:

- Optimum stiffness/weight ratio
- Optimized shape design: reduced tooling height to minimize press occupation
- Unified tooling for 6 and 7 axis robots
- Ergonomic since tooling to be changed is smaller
- Fewer components
- Requires less room for storage

The carbon fiber tooling increases output thanks to its shape design which has been optimized for tool height.

As a result it can be placed into the die at lower press opening