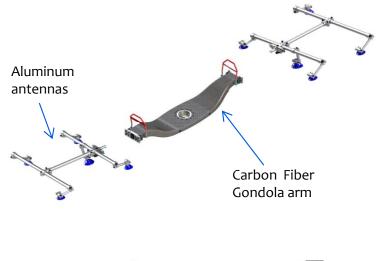

### IRB 6660 FX Optimized Carbon Fiber tooling design

#### Benefits:

- Optimum stiffness/weight ratio
- Optimized shape design: reduced tooling height to minimize press occupation
- Unified tooling for 6 and 7 axis robots
- Ergonomic since tooling to be changed is smaller
- Fewer components
- Requires less room for storage

The carbon fiber tooling increases output thanks to its shape design which has been optimized for tool height.

As a result it can be placed into the die at lower press opening