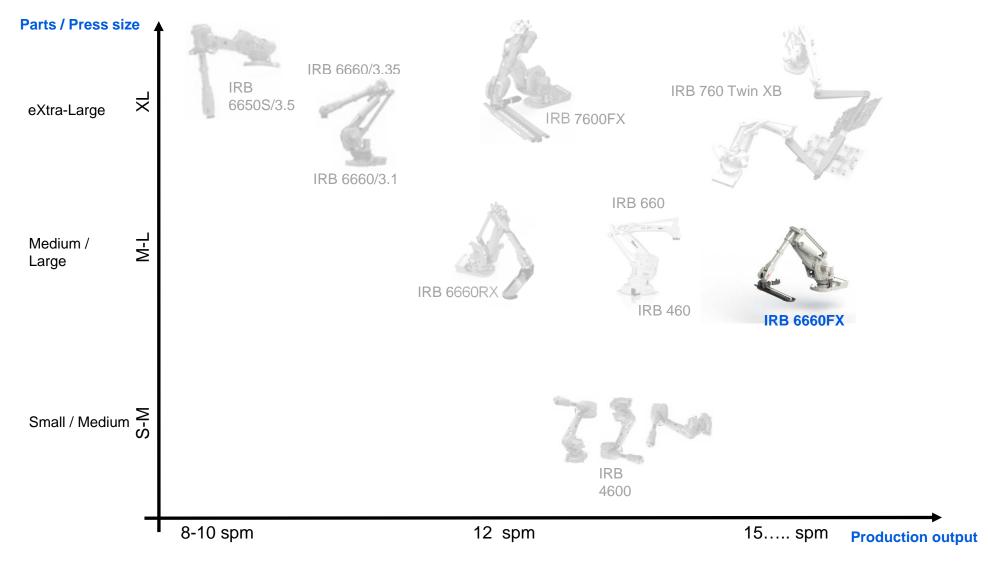

## Press Automation Optimum solution roadmap

### IRB 6660 FX Fastest medium size parts solution

Handling capacity: 50 Kg

Reach: 3.10+1.40 m.

- IRB 6660FX complements ABB's fast parts transfer IRB 7600FX
- Integration of the dual action linear 7th axis to IRB 6660, allows transfer of parts along a linear path,
- Eliminates vibration created by conventional 6-axis robot's 180° rotation of part
- Its dynamic model coordinates all seven axes ensuring optimum speed, accuracy and lifetime.