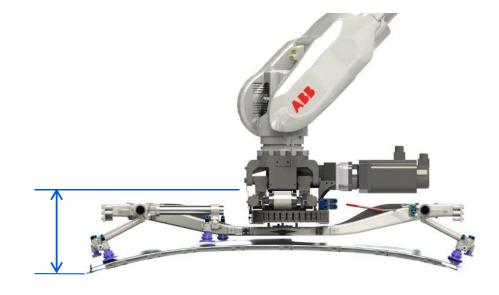

### IRB 6660 FX Fastest medium size parts solution

Handling capacity: 50 Kg

Reach: 3.10+1.40 m.

- IRB 6660FX complements ABB's fast parts transfer IRB 7600FX
- Integration of the dual action linear 7th axis to IRB 6660, allows transfer of parts along a linear path,
- Eliminates vibration created by conventional 6-axis robot's 180° rotation of part
- Its dynamic model coordinates all seven axes ensuring optimum speed, accuracy and lifetime.

#### IRB 6660 FX Linear 7th axis

- Dual action:
  - The main structure moving respect to 6-axis wrist
  - Carrier (mobile wagon), with tool attachment, moving along the main structure
- Minimized height (H=130)