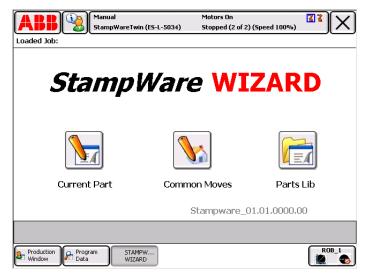

### XL High speed automation StampWare

- StampWare controller software designed to shortens learning and setup time for greater productivity
- Modularized program structure program wizard and graphical production window