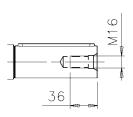

Additional information:

| Dimension Print |                                                          | Motor Type:<br>M3JP(H) 160ML_2-12 B3, B6, B7, B8, V6 |              |           |            | Document No:<br>3GZF500216-81 B |  |
|-----------------|----------------------------------------------------------|------------------------------------------------------|--------------|-----------|------------|---------------------------------|--|
|                 |                                                          |                                                      |              |           |            | 14 JP 160 A                     |  |
| Description:    | SQUIRREL CAGE MOTOR, TERMINAL BOX LHS AND TACHOMETER L&L |                                                      |              |           |            |                                 |  |
| Unit:           | Motors                                                   |                                                      |              | S.Lilja   | Replaces:  | Replaces:                       |  |
| Date:           | 22.05.2014                                               |                                                      | Approved by: | B.Lillsjö | Replaced b | by:                             |  |
|                 | АВВ Оу                                                   | Customer Refere                                      | ence:        |           |            | ABB                             |  |