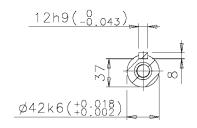

Additional information:

| Dimension Print |                                                          | Motor Type:<br>M3JP(H) 160ML_2-12 B3, B6, B7, B8, V6 |              |           |            | Document No:<br>3GZF500216-81 B |  |
|-----------------|----------------------------------------------------------|------------------------------------------------------|--------------|-----------|------------|---------------------------------|--|
|                 |                                                          |                                                      |              |           |            | 14 JP 160 A                     |  |
| Description:    | SQUIRREL CAGE MOTOR, TERMINAL BOX LHS AND TACHOMETER L&L |                                                      |              |           |            |                                 |  |
| Unit:           | Motors                                                   |                                                      |              | S.Lilja   | Replaces:  | Replaces:                       |  |
| Date:           | 22.05.2014                                               |                                                      | Approved by: | B.Lillsjö | Replaced b | by:                             |  |
|                 | АВВ Оу                                                   | Customer Refere                                      | ence:        |           |            | ABB                             |  |