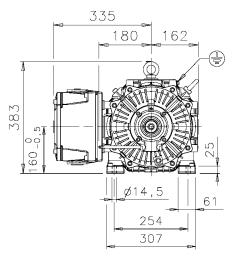

Additional information:

| Dimension Print |                                                          | Motor Type:<br>M3JP(H) 160ML_2-12 B3, B6, B7, B8, V6 |              |           |            | Document No:<br>3GZF500216-81 B |  |
|-----------------|----------------------------------------------------------|------------------------------------------------------|--------------|-----------|------------|---------------------------------|--|
|                 |                                                          |                                                      |              |           |            | 14 JP 160 A                     |  |
| Description:    | SQUIRREL CAGE MOTOR, TERMINAL BOX LHS AND TACHOMETER L&L |                                                      |              |           |            |                                 |  |
| Unit:           | Motors                                                   |                                                      |              | S.Lilja   | Replaces:  | Replaces:                       |  |
| Date:           | 22.05.2014                                               |                                                      | Approved by: | B.Lillsjö | Replaced b | by:                             |  |
|                 | АВВ Оу                                                   | Customer Refere                                      | ence:        |           |            | ABB                             |  |