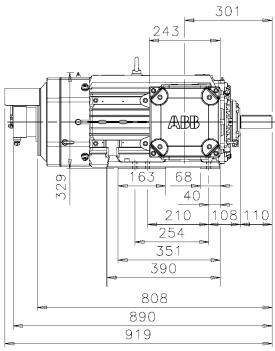

Additional information:

| Dimension Print |                                                          | Motor Type:<br>M3JP(H) 160ML_2-12 B3, B6, B7, B8, V6 |              |           |            | Document No:<br>3GZF500216-81 B |  |
|-----------------|----------------------------------------------------------|------------------------------------------------------|--------------|-----------|------------|---------------------------------|--|
|                 |                                                          |                                                      |              |           |            | 14 JP 160 A                     |  |
| Description:    | SQUIRREL CAGE MOTOR, TERMINAL BOX LHS AND TACHOMETER L&L |                                                      |              |           |            |                                 |  |
| Unit:           | Motors                                                   |                                                      |              | S.Lilja   | Replaces:  | Replaces:                       |  |
| Date:           | 22.05.2014                                               |                                                      | Approved by: | B.Lillsjö | Replaced b | by:                             |  |
|                 | АВВ Оу                                                   | Customer Refere                                      | ence:        |           |            | ABB                             |  |