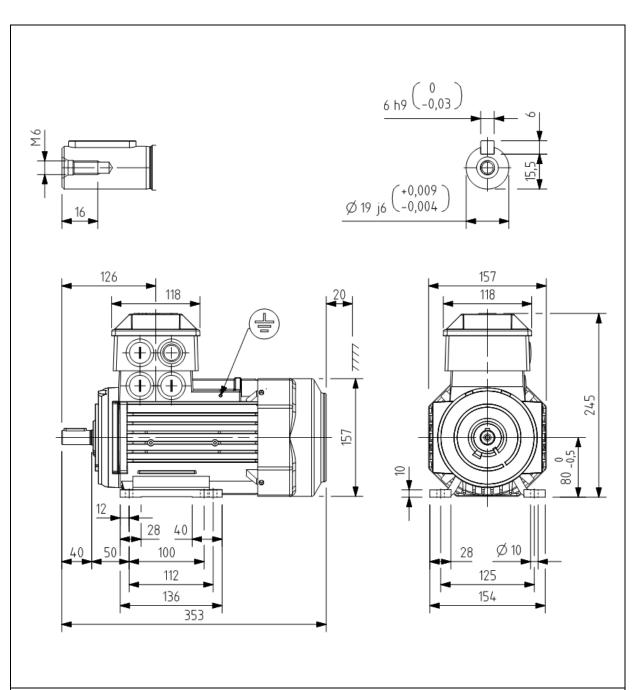

Additional information:

| Dimension Print |                                                                                         | Motor Type:<br>M3BP/GP 80ML 2-8 B3, B6, B7, B8, V5, V6 |              |               |              | Document No:<br>3GZF500008-65 B<br>14 BP 80 A |     |
|-----------------|-----------------------------------------------------------------------------------------|--------------------------------------------------------|--------------|---------------|--------------|-----------------------------------------------|-----|
| Description:    | IE3 SQUIRREL CAGE MOTOR WITH LONG FRAME AND $4 \times 90^{\circ}$ TURNABLE TERMINAL BOX |                                                        |              |               |              |                                               |     |
| Unit:           | Motors and Generators                                                                   |                                                        | Issued by:   | R.Kalliokoski | Replaces:    |                                               |     |
| Date:           | 21.08.2015                                                                              |                                                        | Approved by: | B.Lillsjö     | Replaced by: |                                               |     |
| ABB Oy          |                                                                                         | Customer Refere                                        | ence:        |               |              |                                               | ABB |