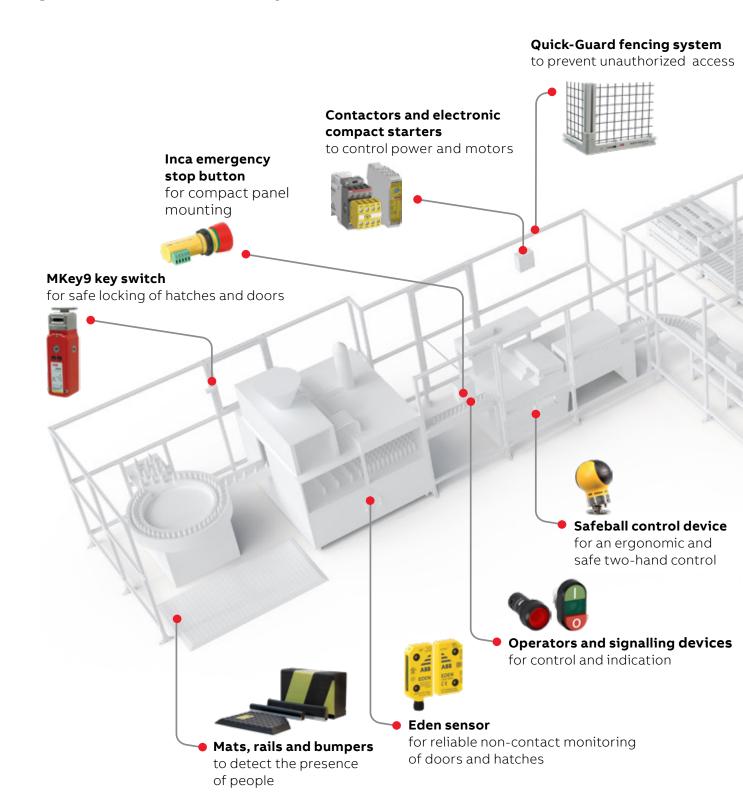

### **General machinery**

With a wide range of sensors and control devices ABB Jokab Safety has suitable safety solutions to most safety functions for machine builders and OEMs.

Eden
Non-contact sensor
Easy to install, highest level of safety
and high reliability.

Orion
Optical safety device
Reduce complexity, cost and downtime.

Safeball
Two-hand control device
Ergonomic design, easy to install
and highest level of safety.

Smile/Inca
Emergency stop
Compact design and easy to install.
LEDs give good diagnostics.

Safety mats, edges and bumpers Pressure-sensitive devices Custom made with durable design.

Magnetic process lock
Robust design, reliable in harsh
environments and easy to install.

Contactors and electronic compact starters Power and motor control Compact and time-saving solutions.