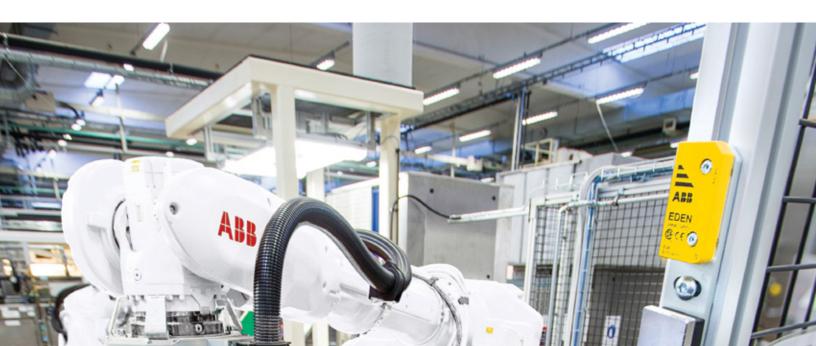

### **General machinery**

With a wide range of sensors and control devices ABB Jokab Safety has suitable safety solutions to most safety functions for machine builders and OEMs.

Eden
Non-contact sensor
Easy to install, highest level of safety
and high reliability.

### **Robotics**

As a partner to ABB Robotics and a longtime member of the ISO international robotics committee, ABB Jokab Safety offers many products and solutions well suited for the robotics industry.

**Eden Non-contact sensor**Easy to install, highest level of safety and high reliability.

**Quick-Guard Aluminum fencing system**Endless possibilities and easy installation.

Orion
Optical safety device
Advanced functionalities, easy to install and reduced downtime.