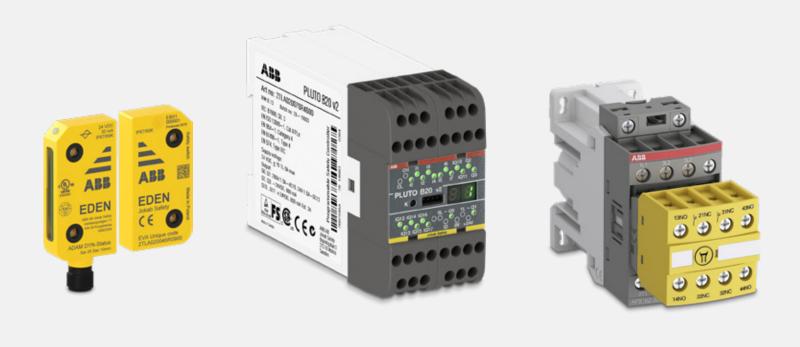

### **General machinery**

With a wide range of sensors and control devices ABB Jokab Safety has suitable safety solutions to most safety functions for machine builders and OEMs.

Eden
Non-contact sensor
Easy to install, highest level of safety
and high reliability.

Orion
Optical safety device
Reduce complexity, cost and downtime.

Safeball
Two-hand control device
Ergonomic design, easy to install
and highest level of safety.

Smile/Inca
Emergency stop
Compact design and easy to install.
LEDs give good diagnostics.

Safety mats, edges and bumpers Pressure-sensitive devices Custom made with durable design.

Magnetic process lock
Robust design, reliable in harsh
environments and easy to install.

Contactors and electronic compact starters Power and motor control Compact and time-saving solutions.