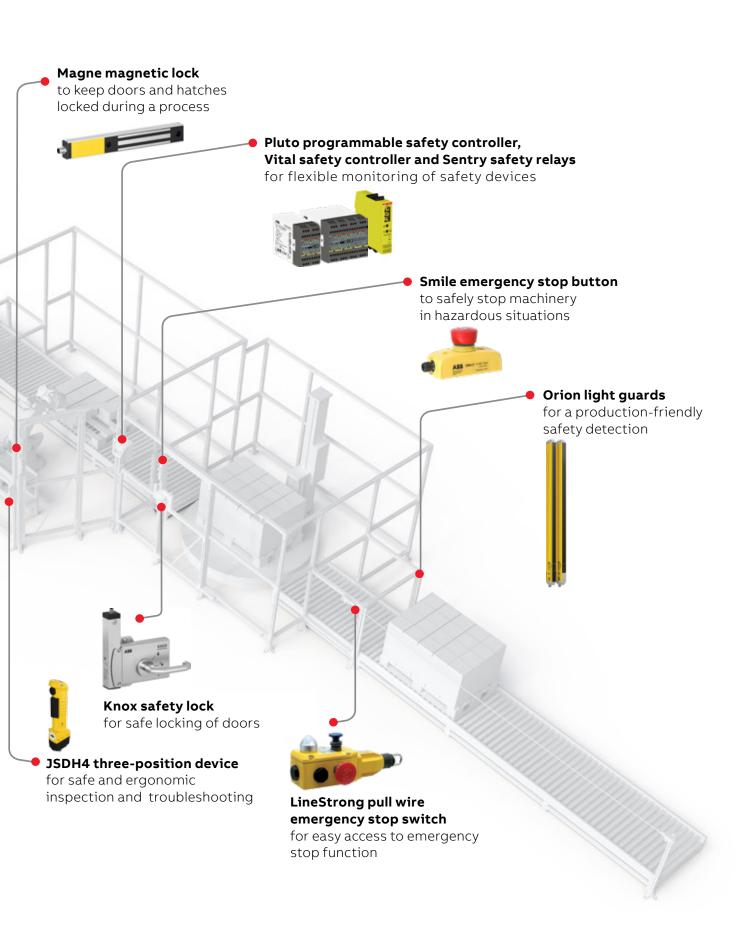

### **Robotics**

As a partner to ABB Robotics and a longtime member of the ISO international robotics committee, ABB Jokab Safety offers many products and solutions well suited for the robotics industry.

**Eden Non-contact sensor**Easy to install, highest level of safety and high reliability.

**Quick-Guard Aluminum fencing system**Endless possibilities and easy installation.

Orion
Optical safety device
Advanced functionalities, easy to install and reduced downtime.

JSHD4 Three-position device Ergonomic design and anti-tamper function.

Knox
Safety lock
Easy to install, highest level of safety
and high reliability.

Operators, pilot lights and signalling devices Pilot devices Robust and reliable.

Magne
Magnetic process lock
Robust design, reliable in harsh
environments and easy to install.

ABB Inc.

Electrification Products 860 Ridge Lake Blvd. Memphis, TN 38120

www.abb.com/jokabsafety