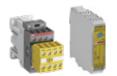

### **Logic units**

ABB Jokab Safety offers a range of logic units to suit different types and sizes of safety applications

#### Safety relays

Sentry is a range of safety relays that are powerful and easy to use. There are basic Sentry models for simple applications and easy output expansion, as well as highly flexible models with extremely accurate timer functions and a display in the front for configuration and troubleshooting.